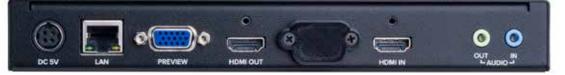

#### Magenta Encoder-100

Video Input: Resolutions: Preview mode: Resolutions: Audio Support: Audio Line-In: Network Connector: Compression Standard: Bit Rates: Power:

HDMI w/ L-PCM audio up to 1920x1080p60, 1920x1200 Video Output (loop out): HDMI w/ L-PCM audio, w/ optional scaling; HDMI & VGA up to 1920x1080p60, 1920x1200 L-PCM audio via HDMI 3.5mm analog stereo audio Audio Line-Out (loop out): 3.5mm analog stereo audio RJ45 H.264/MPEG4 Part 10 (AVC) 100Kbps to 20Mbps 100-240V AC In, 5VDC Out, 15W DIN4