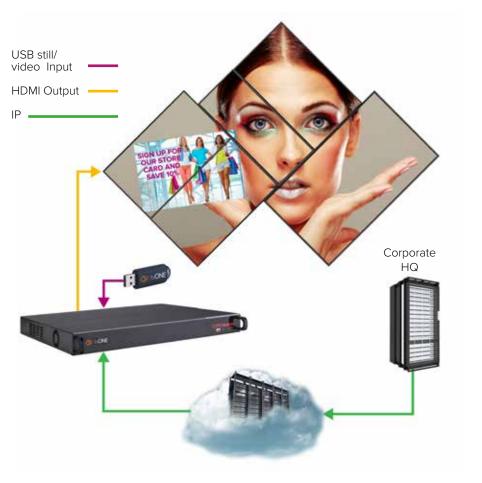

Additionally, CORIO**master**'s streaming media capabilities also allow the flexibility of streaming traditional AV signals, such as HDMI. Simply add a Magenta Encoder-100 and any signal can stream to the cloud. 3rd party streaming engines such as WOWZA add further flexibility for streaming to laptops, tablet computers and mobile phones.

# CORIOmaster Streaming Media & 4K Playback Module

The Streaming Module is a powerful addition to the CORIOmaster, CORIOmaster mini and CORIOmaster micro family that allows steaming inputs as well as playback of local media from internal storage or USB3.0 devices. The module is quite simply a game changer and adding this module opens up a world of new possibilities for your CORIOmaster deployments. Create simpler systems, eradicate wires, make powering-up really simple and ease your control pain by using a single device.

**Remote System Management** – Feed remote locations with content from your CORIOmaster. Stream a CORIOmaster output to be able to monitor your systems remotely or view on your PC or mobile devices.