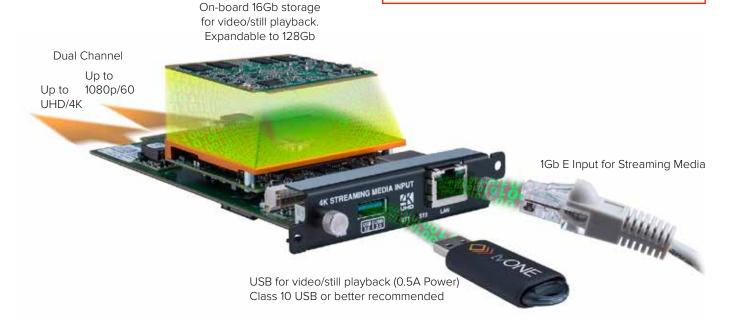

# CORIOmaster Streaming Media & 4K Playback Module

The Streaming Module is a powerful addition to the CORIOmaster, CORIOmaster mini and CORIOmaster micro family that allows steaming inputs as well as playback of local media from internal storage or USB3.0 devices. The module is quite simply a game changer and adding this module opens up a world of new possibilities for your CORIOmaster deployments. Create simpler systems, eradicate wires, make powering-up really simple and ease your control pain by using a single device.

- Combine Streaming, File Playback and Still Images for each Video Channel
- 2 Video channels 4K/30 & HD or Dual HD Media playback
- Dual Channel HD streaming over IP
- 8K Still Image support