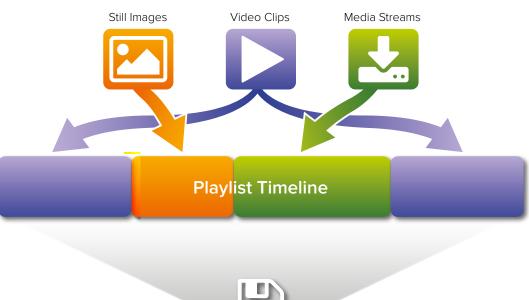

- Combine Streaming, File Playback and Still Images for each Video Channel
- 2 Video channels 4K/30 & HD or Dual HD Media playback
- Dual Channel HD streaming over IP
- 8K Still Image support

# Playback Control

Furthermore, more IP feeds and locally stored media can also be ordered in a playlist and then played out in a queue. You can even build your playlists in the background for later playback as a queue or even modify them on the fly during playback.