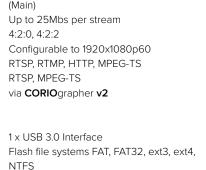

#### AV over IP

Interface Video Decoding

Bit Rates Colour Depth Supported Resolutions Unicast Streams Multicast Streams Control Interface

#### Media Handling

External Supported devices

Internal Remote Maintenance

#### Media/Images

Interfaces Video Codecs

Video Formats Playback Bit Rates

Still Image File Playback Resolutions Supported Up to 3480x2160 @ 30fps Up to 1 Up to 1080p60@60fps Up to 7680 x 4320 Playback Interface

USB3.0, internal storage, network H.264 (CBP, Main, High), H.265/HEVC1 mp4, mov, mkv, m4v, ts, mts, m2ts, mt2 via CORIOgrapher v2

High speed storage up 128GB<sup>3</sup>

File transfer supported<sup>3</sup>

through CORIOgrapher v2

Single stream to 100Mbs, Dual Streams to 40Mbs JPEG, PNG, BMP Up to 2 Still images<sup>2</sup>

(Main)