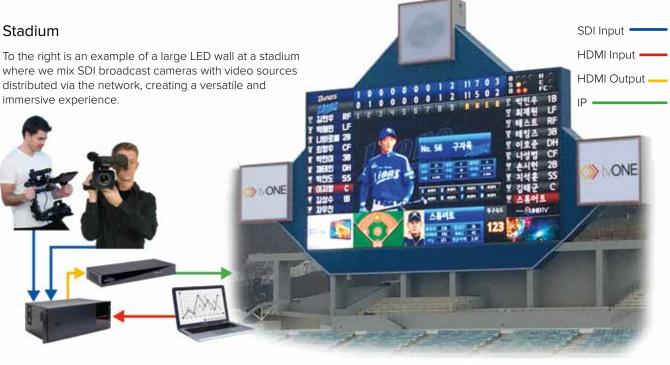

### Stadium

distributed via the network, creating a versatile and immersive experience.