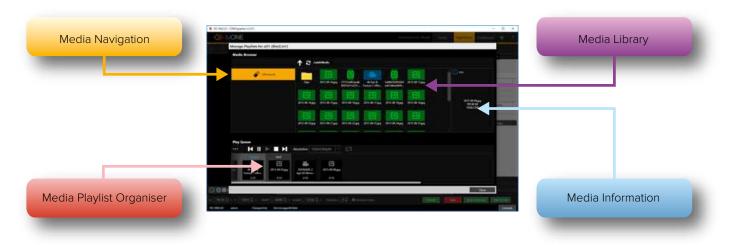

## IP Stream and Local Media Management

From **CORIO** grapher, simply navigate to your media streams and if you are using a Magenta Encoder 100 – it will be automatically recognized!

In order to manage IP feeds of differing resolutions, you can set a master resolution for the playlist. All shown IP feeds and/ or local clips and stills will be up/down/cross converted to a unified resolution using the high quality, award winning CORIO scaling engine. You can navigate to media stored on the streaming module and/or USB drive. Your media will be displayed in the **CORIO**grapher brower either as an icon or a detailed text listing.

# Playback Control

Furthermore, more IP feeds and locally stored media can also be ordered in a playlist and then played out in a queue. You can even build your playlists in the background for later playback as a queue or even modify them on the fly during playback.