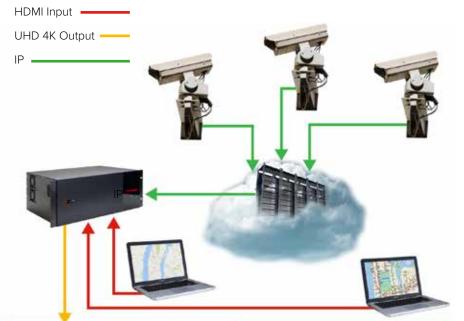

## Control Room

Here we have a traffic control room fed with a hybrid of IP camera feeds and classic AV inputs which are displayed in multiple windows onto three UHD/4K displays using CORIOmaster.

## CORIOmaster Advantages

- Simple to set up IP feeds
- Easy orchestration of inputs for control wall set up
- Queues can be used to switch between IP feeds and locally stored still image and video material
- Presets give quick access to different video layouts
- Borders can be animated to highlight particular feeds