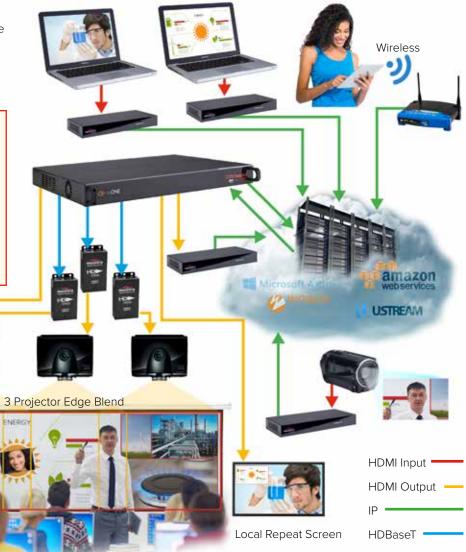

## **Higher Education**

Education systems must be able to take feeds from anywhere in the building or even globally as well as allowing for local "bring-your-own-device" monitoring or contribution.

## CORIOmaster advantages

- Simple to set up IP feeds
- Easy orchestration of inputs for control wall set up
- Presets give guick access to different video layouts to highlight particular feeds
- Borders can be animated to highlight particular feeds