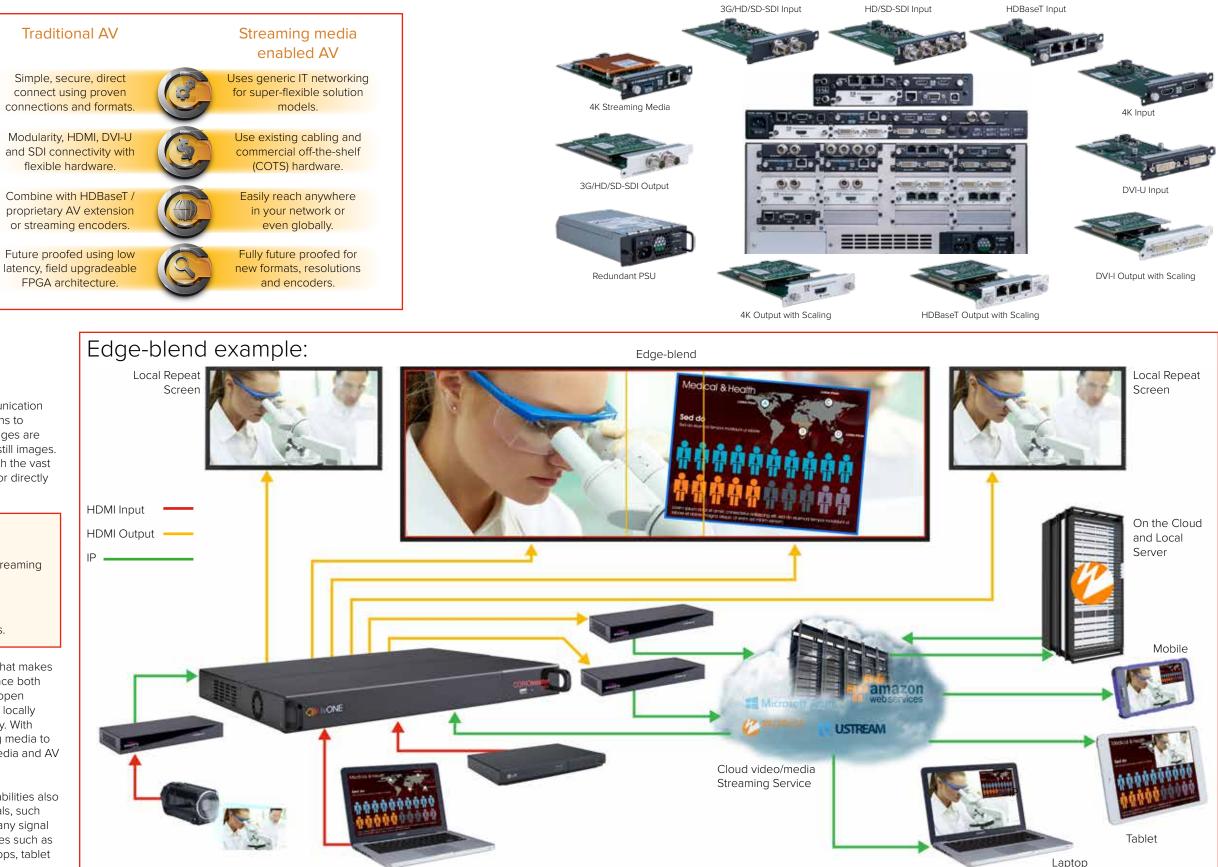

# Streaming media with CORIO**master**

Streaming video has quickly become a vital communication tool, making it easy for businesses and organizations to engage viewers around the world to ensure messages are seen and absorbed through high quality clips and still images. Combining the power of streaming digital video with the vast reach of the Internet creates endless possibilities for directly delivering messages straight to viewers.

#### CORIOmaster Advantages

**Connectivity** - using standard AV connectivity, streaming media or local media store.

**Flexibility** - modular solution that can integrate seamlessly with streaming technology.

Reach – Local, near local or global reach options.

CORIO**master** simplifies streaming with a solution that makes delivering high quality video to a worldwide audience both easy and affordable. These streaming capabilities open up a host of new horizons where signals can come locally from within your facility or from any location globally. With CORIO**master**, you can easily implement streaming media to seamlessly blend your media streams with local media and AV connections for a best-in-class hybrid solution.

Additionally, CORIO**master**'s streaming media capabilities also allow the flexibility of streaming traditional AV signals, such as HDMI. Simply add a Magenta Encoder-100 and any signal can stream to the cloud. 3rd party streaming engines such as WOWZA add further flexibility for streaming to laptops, tablet computers and mobile phones.

CORIO**master** can accommodate numerous I/O configurations in the 16 universal video slots available; when inserted, the modules are automatically recognized & configured. This flexibility allows end user configurations to be based on their own needs.