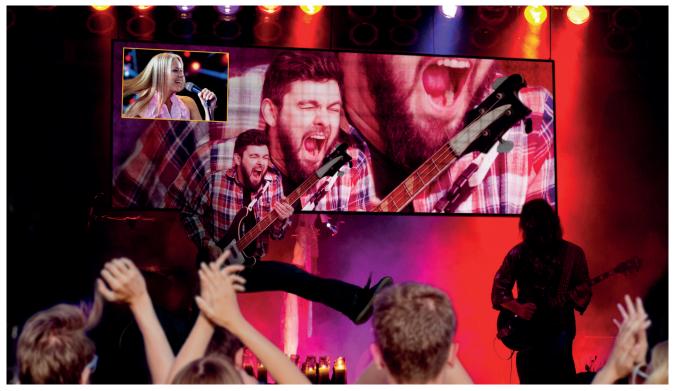

## Switch & Scale up to six sources with window animations and live transitions with CORIO master micro.

Deliver exciting live event experiences with picture-in-picture, window animations and live transitions using the CORIOmaster micro. Here, six sources are easily switched, scaled and positioned before being projected live onto a large custom resolution video wall. This example uses DVI and HD-SDI modules that allow both analog and digital signal processing, and low latency live content. The CORIOmaster micro provides flexible, modular configurations to meet all your creative needs.