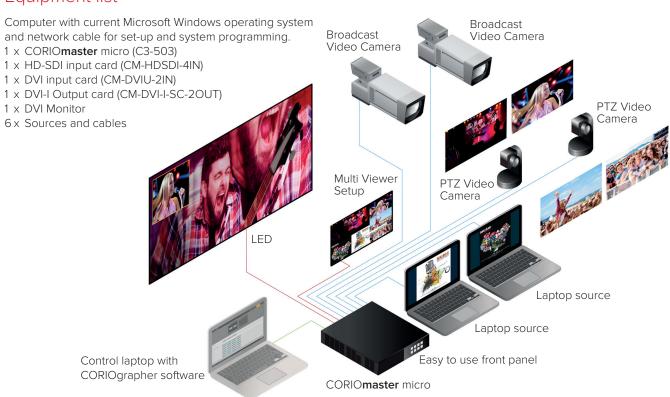

## Switch & Scale up to six sources with window animations and live transitions with CORIO master micro.



Deliver exciting live event experiences with picture-in-picture, window animations and live transitions using the CORIOmaster micro. Here, six sources are easily switched, scaled and positioned before being projected live onto a large custom resolution video wall. This example uses DVI and HD-SDI modules that allow both analog and digital signal processing, and low latency live content. The CORIOmaster micro provides flexible, modular configurations to meet all your creative needs.

## Equipment list