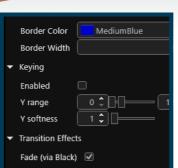

### Keying

Use luma keying to overlay sources with full control over the key value and softness.