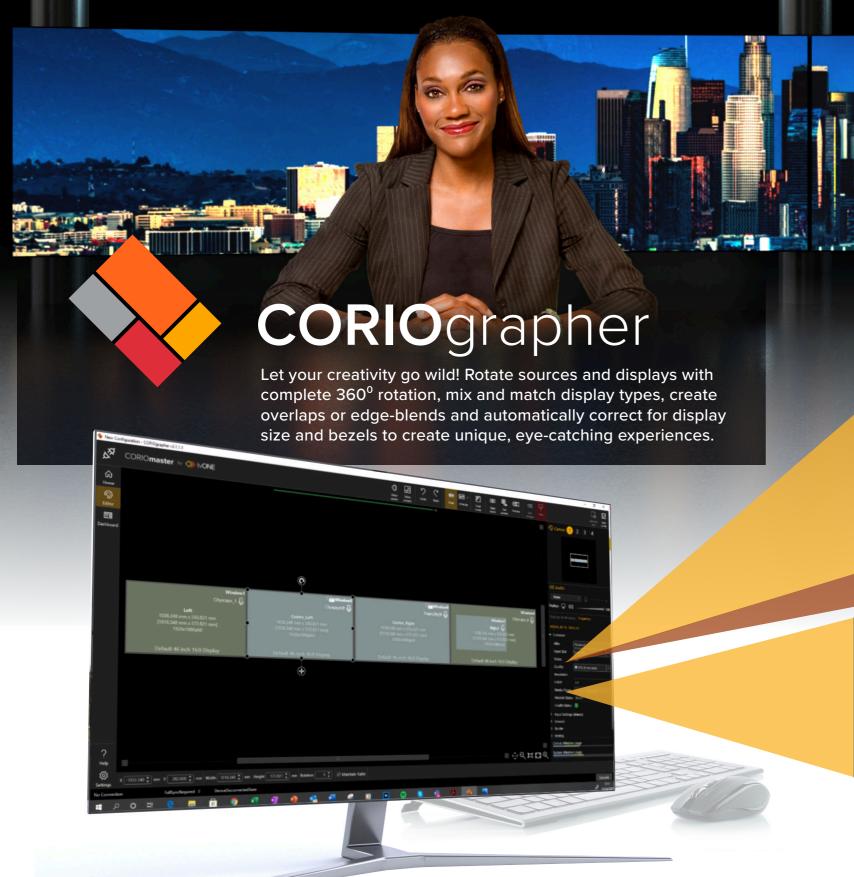

Add visual appeal with 360° rotation for video windows and displays.

Intuitive and versatile design software for powerful and creative control.

connectivity and

AES IP decodes.

Extremely low latency of typically 1 frame for video and better than 300ms for IP in low latency mode.

### **Wall Editor**

Our new UI design makes it easy to create layouts, map sources and animate transitions with incredible ease. With CORIOgrapher, build the wall you want, not just the one you can.