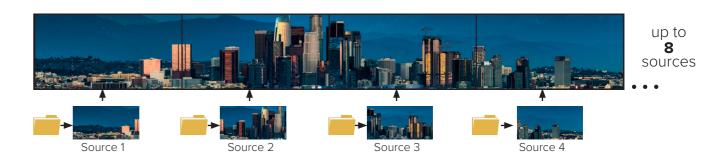

## Synchronized Playback (

The Dual 4K Streaming and Media input module can now simultaneously play up to eight reliable, synchronized media clips onto ultra-wide video canvasses. This allows you to get creative and go beyond 4K resolutions to boost revenues, entertain and multi-purpose your installations. Additionally, use our FTP integration tools to improve workflow efficiencies.

### Video Sync

Play up to 8 clips in perfect syncronization for expansive video experiences.