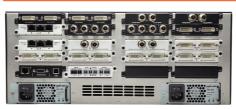

### Three Chassis

Powerful stand-alone video wall processor for expansive 1080p installations which can also display up to 5 4K video sources and up to 56 outputs.

Ultra-compact processor for up to four outputs with 1080p environments with some 4K connectivity.

### **Thirteen** Modules