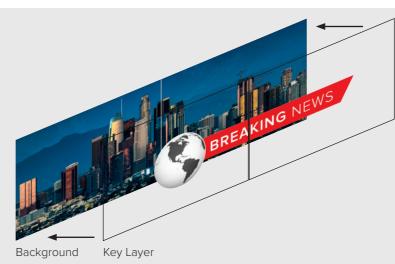

Create visual interest and add essential information with real-time, keyed overlays.

Effortless multi-user control using our app or real-time RESTful API.

Enjoy endless creativity and eye-catching visuals with multi-screen synchronized media

Improve efficiency, overlay real-time data feeds, and boost safety with keyed icons, data and other information over your source or across entire video walls. Prevent your video wall from becoming invisible and enhance the viewer experience.

### Keying

Use luma keying to overlay sources with full control over the key value and softness.