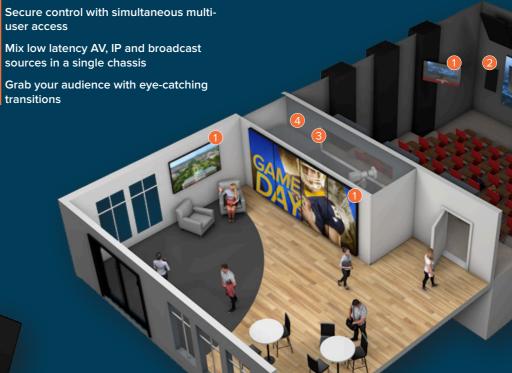

## **Broadcast**

- Manage up to four independent video walls from a single chassis
- 2. Low latency performance guaranteed
- 3. Seamlessly combine broadcast, AV and IP feeds with a built-in media player
- 4. Deploy expansive video belts with synchronized media clip playback
- 5. Secure, encrypted control with simultaneous multi-user access and monitoring

## Healthcare

- Manage up to four video walls from a single chassis
- 2. Mix low latency, AV, IP and broadcast sources in a single chassis
- 3. Use keying for real-time data overlays or medical route guidance
- 4. Secure control with simultaneous multiuser access
- 5. Stay private, secure and safe with AES encrypted IP stream delivery

# Command & Control

- Multi-zone capability for control, video and audio
- 2. Secure control with simultaneous multi-user access
- 3. Wide range of video formats supported for mission critical operations
- 4. Protect your streams with AES encryption
- 5. Mix low latency AV, IP and broadcast in a single chassis