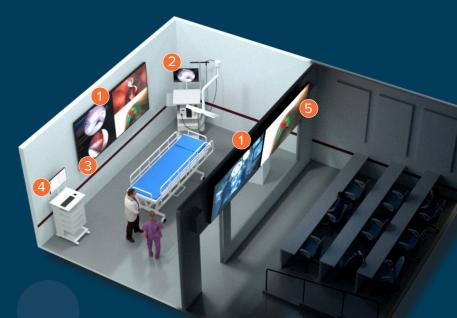

## Healthcare

- Manage up to four video walls from a single chassis
- 2. Mix low latency, AV, IP and broadcast sources in a single chassis
- 3. Use keying for real-time data overlays or medical route guidance
- 4. Secure control with simultaneous multiuser access
- 5. Stay private, secure and safe with AES encrypted IP stream delivery