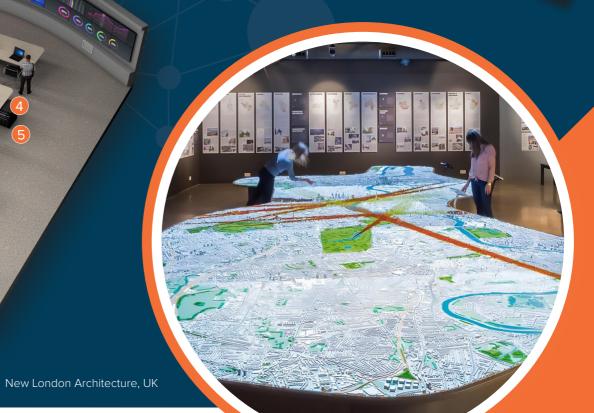

## **Education**

- Manage four video walls from a single chassis
- Make it sing with embedded audio or external break out
- user access
- Mix low latency AV, IP and broadcast sources in a single chassis
- Grab your audience with eye-catching

"The video wall in the entrance area is our showcase for what is happening in the University. CORIOmaster has

Warwick University, UK