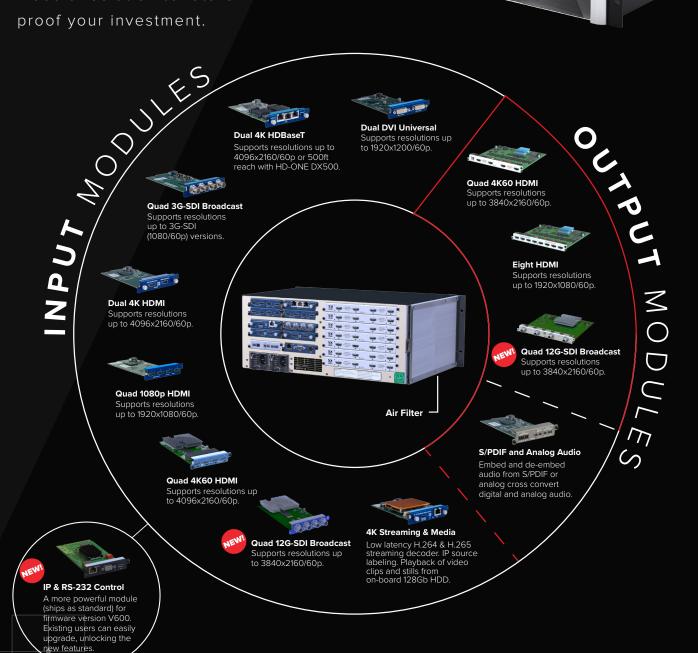

### **Modular Platform**

Flexible architecture accepts digital, IP, broadcast and legacy AV inputs to exceed requirements.

### Future proof your investment

Modular platform and field upgradeable software.

CORIOmaster2 is the modular solution to future proof your investment.

### CORIOmaster2 is the most powerful member of our video processing family that meets every application, I/O count and budget.