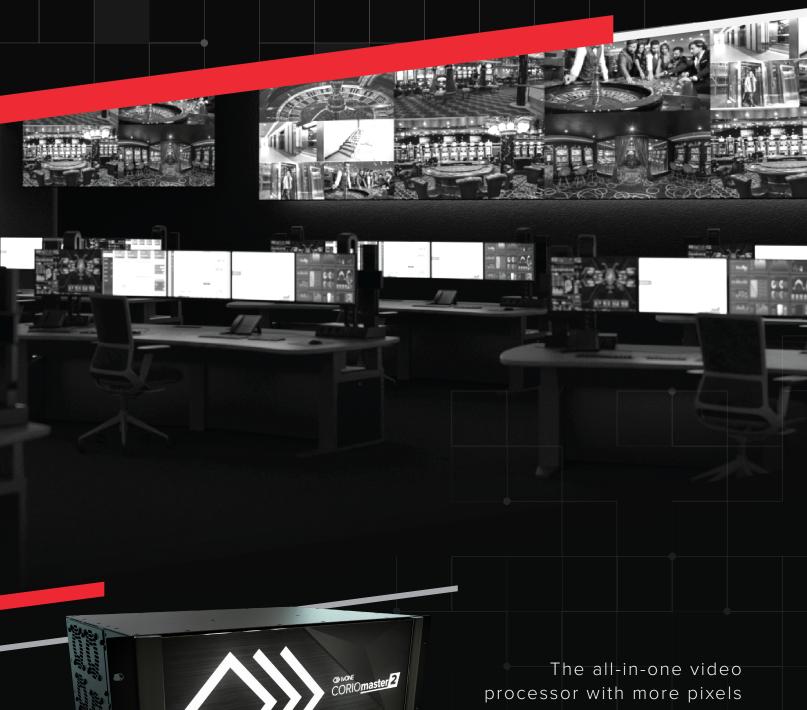

# CORIOmaster 2

Industry leading 4K/8K performance

than you'll ever need.

# The Video Processor Redefined

Truly massive video design canvasses allow for unbridled creativity with more 4K60 windows than you ever imagined possible.

- Huge 12 Gigapixel Design Canvas
   Seamlessly manage multiple walls from a single chassis.
- Up to 128 video windows

  Up to 64 windows per canvas with 128 windows for the total system.
- Go large and creative

360° rotation and up to 56 displays with high bandwidth outputs.

Synchronized playback

Create eye-catching visuals with multi-screen media playback.

Multi-user control options

Choose from CORIOgrapher software, 3<sup>rd</sup> party control or button panel.

Easy 8K source management

Quad 4K workflows for source input and display output.

CORIOmaster2 continues to evolve with new features and more powerful control to meet and exceed the requirements for today's installations for LED, edge-blend projection and display walls. This comes as standard for new users, but existing installations can also benefit with a control module upgrade to enjoy 8K workflows, more tools for setting up LED walls and more.