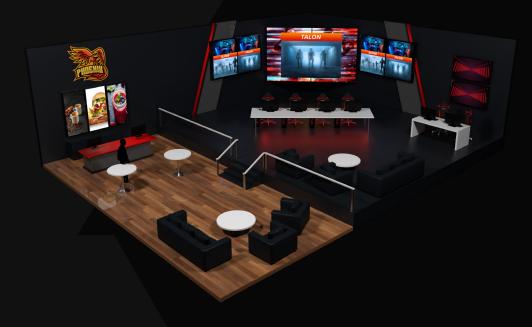

to eight reliable, synchronized media clips onto ultra-wide video canvasses. This allows you to get creative and go beyond 4K resolutions to inform, boost revenues and multi-purpose your installations. Additionally, use our FTP integration tools to introduce more efficient workflows.





# **E**sports

### Go large

Manage multiple walls from a single chassis.

### Go large and creative

360° source and display rotation and HDMI 2.0 4K60.

### Every detail matters

Source Link support for 8K workflows for quad 4K60 sources.

### Eye-catching transitions

Window movements and source switching transitions including video dissolves.

### Doing LED right

Pixel perfect installations.

### Ultra-reliable

tvONE exclusive design and manufacturing with extreme reliability and 5-year warranty.



### 8K Windows for Visual Impact

Using Source Link, our new, 8K windows can automatically display four 4K60 sources together which can then freely be positioned, layers and have transition applied.

Your favorite window layouts can be saved as system Presets for quick recall and then brought to life with eyecatching transitions or using keyed layers to add branding or additional information.





### Live Events

#### ■ CORIO® inside

The best up, down and cross conversion in the industry!

#### Mix and match

Full support for low latency IP, digital AV, broadcast and legacy AV sources

### ■ Demand lip sync perfection

Best-in-class video latency for video and IP sources.

### Future proof your investment

Modular platform and field upgradeable software.

### ■ Experience life-like col