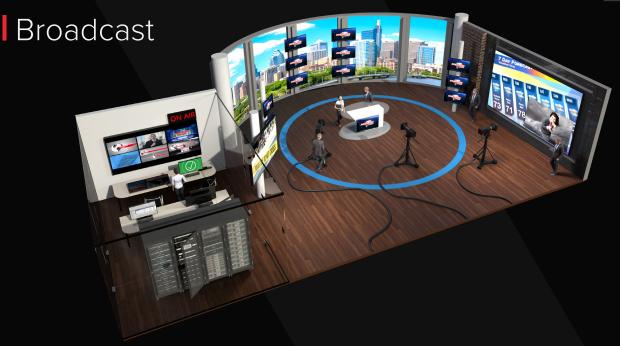

4K60 windowing.
- Experience life-like color
   4K60 HDMI 2.0 outputs even with

4:2:0 and 4:2:2 sources.

- Assured communication
   HTTPS & RESTful API using software, button panels or 3<sup>rd</sup> party solutions.
- CORIO® inside

The best up/down and cross conversion in the industry!

Ultra-reliable

tvONE exclusive design and manufacturing with a 5-year warranty.

### Boost Engagement with Information Overlays

Add visual interest or graphical information overlays to full motion, low latency video. Any CORIOmaster2 output can have luma keying applied in real-time with accurately definable values together with selectable softness to help blend an anti-aliased source with the background image.





Add icons to control walls



Data overlays for Government



Medical route guidance



### Lifelike video

High bandwidth processing for immersive HDMI 2.0 4K60 performance.

#### Be creative

Unlimited 360° source and display rotation and up to 56 outputs.

#### Mix and match

Full support for IP, digital AV, broadcast and legacy AV sources.

#### Simple control

Multi-user control options include software, app, 3rd party controllers or our button panel.

#### ■ CORIO® inside

The best up, down and cross conversion in the industry!

#### Synchronize your videowall

Lock to any input to remove conversion artifacts.

### Synchronized Playback for **Ultra-Wide** Canvases!

The streaming media and 4K playback input module can now simultaneously play up to eight reliable, synchronized media clips onto ultra-wide video canvasses. This allows you to get creative and go beyond 4K