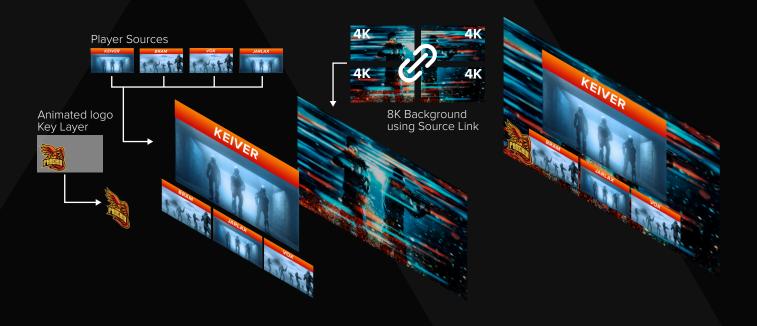

### Every detail matters

Source Link support for 8K workflows for quad 4K60 sources.

### 8K Windows for Visual Impact

Using Source Link, our new, 8K windows can automatically display four 4K60 sources together which can then freely be positioned, layers and have transition applied.

Your favorite window layouts can be saved as system Presets for quick recall and then brought to life with eyecatching transitions or using keyed layers to add branding or additional information.