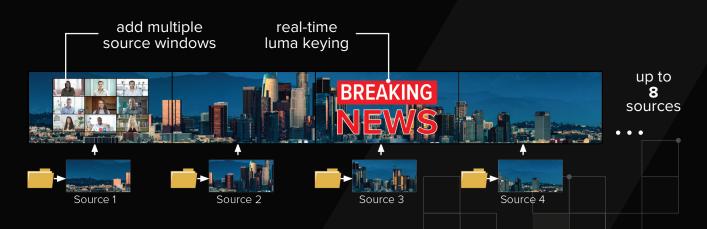

### Boost Engagement with Information Overlays

Add visual interest or graphical information overlays to full motion, low latency video. Any CORIOmaster2 output can have luma keying applied in real-time with accurately definable values together with selectable softness to help blend an anti-aliased source with the background image.

Add icons to control walls

Data overlays for Government

Medical route guidance