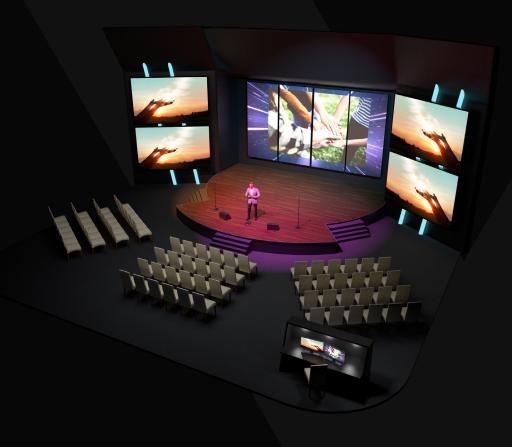

# The Video Processor Redefined

Truly massive video design canvasses allow for unbridled creativity with more 4K60 windows than you ever imagined possible.

- Huge 12 Gigapixel Design Canvas
   Seamlessly manage multiple walls from a single chassis.
- Up to 128 video windows

  Up to 64 windows per canvas with 128 windows for the total system.
- Go large and creative

360° rotation and up to 56 displays with high bandwidth outputs.

Synchronized playback

Create eye-catching visuals with multi-screen media playback.

### **Unparalleled Performance**

Simultaneously display up to 40 windows in 4K60 with normally one frame of latency.