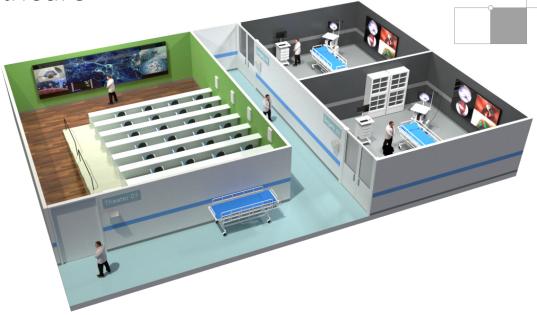

### Healthcare

- Demand ultra low latency video
   Best-in-class latency for video and IP sources.
- See every detail
   8K workflows when every detail matters with quad 4K60 windowing.
- Experience life-like color
   4K60 HDMI 2.0 outputs even with

4:2:0 and 4:2:2 sources.

- Assured communication
   HTTPS & RESTful API using software, button panels or 3<sup>rd</sup> party solutions.
- CORIO® inside

The best up/down and cross conversion in the industry!

Ultra-reliable

tvONE exclusive design and manufacturing with a 5-year warranty.