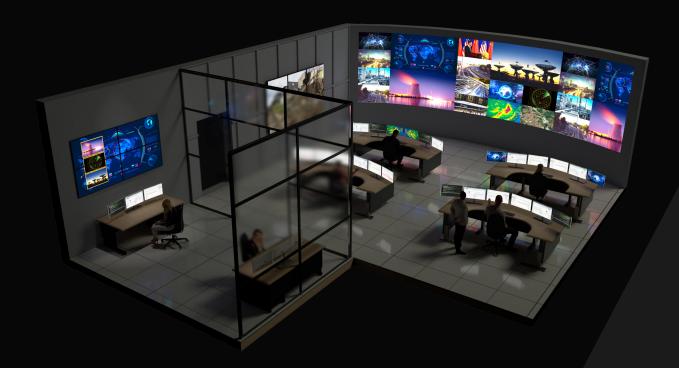

### Healthcare

- Demand ultra low latency video
   Best-in-class latency for video and IP sources.
- See every detail
   8K workflows when every detail matters with quad 4K60 windowing.
- Experience life-like color
   4K60 HDMI 2.0 outputs even with

4:2:0 and 4:2:2 sources.

- Assured communication
   HTTPS & RESTful API using software, button panels or 3<sup>rd</sup> party solutions.
- CORIO® inside

The best up/down and cross conversion in the industry!

Ultra-reliable

tvONE exclusive design and manufacturing with a 5-year warranty.