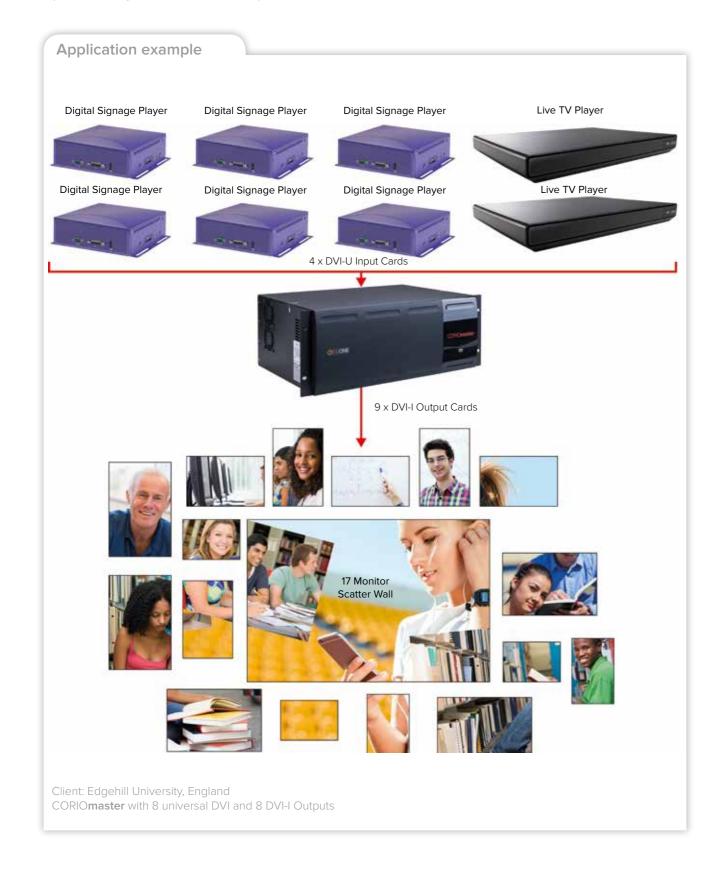

## Digital Signage

Don't limit yourself to landscape or portrait set-ups; instead, use a mix of displays at any angle, any size and with any bezel size. Use CORIOmaster to power your creativity using our image quality, real-time video transition and interactive control to ensure you are creating eye-catching experiences every time.

- 1 Park Place Mercedes automotive programming boosts sales and maintains
- 2 McEwan University keep sports fans informed with their large signage system
- 3 Edgehill University's large scatter wall spreads over three floors – first impressions last!