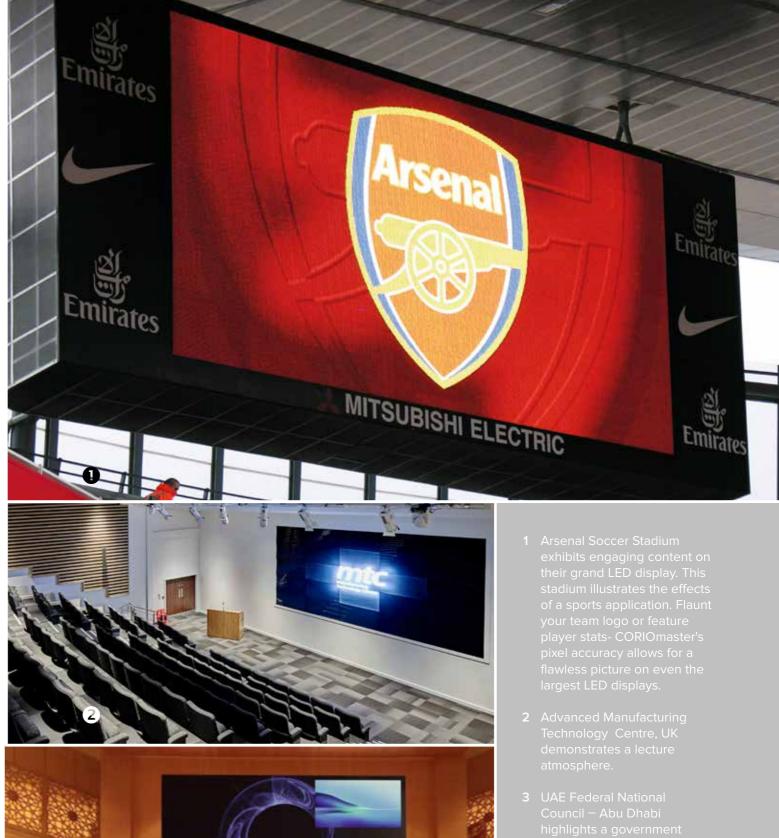

- 1 Queensland University of Technology combine touch screens technology with vertical edge blend for their Cube installation.
- 2 New London Architecture created a huge 8 projector blend to bring a map of London to life using infographics, video and animations
- Hamburg Planetarium combine 8 synchronised HD signals for display on two 4K projectors
- 4 Abu Dhabi planners gave the public a glimpse of the future using a 23 x 17 meter model using 16 projectors
- Georgetown University created a multiple use studio to create a visual impact