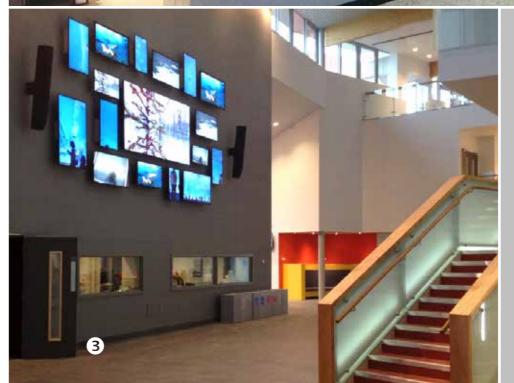

With 4K and HD I/O modules, CORIO**master** can display multiple sources on your display area – use your pixels for impressive images and collaborative working environments.

3 UAE Federal National
Council – Abu Dhabi
highlights a government
application of CORIOmaster's
uncompromisable media
stream.