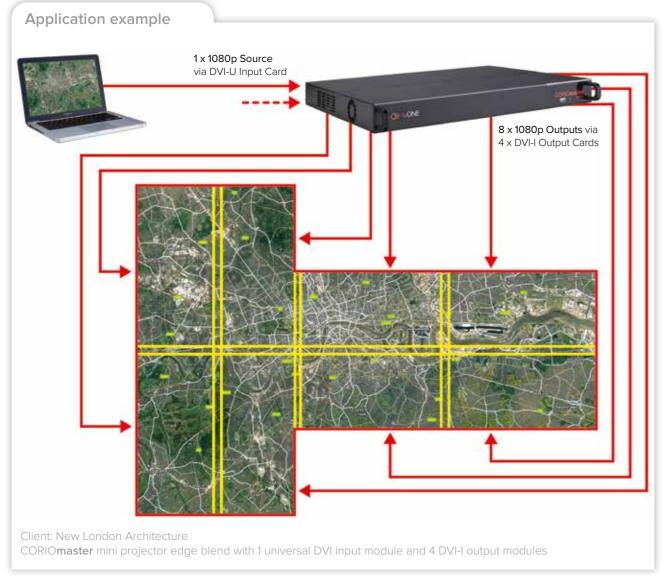

- 1 Queensland University of Technology combine touch screens technology with vertical edge blend for their Cube installation.
- 2 New London Architecture created a huge 8 projector blend to bring a map of London to life using infographics, video and animations
- Hamburg Planetarium combine 8 synchronised HD signals for display on two 4K projectors
- 4 Abu Dhabi planners gave the public a glimpse of the future using a 23 x 17 meter model using 16 projectors
- Georgetown University created a multiple use studio to create a visual impact