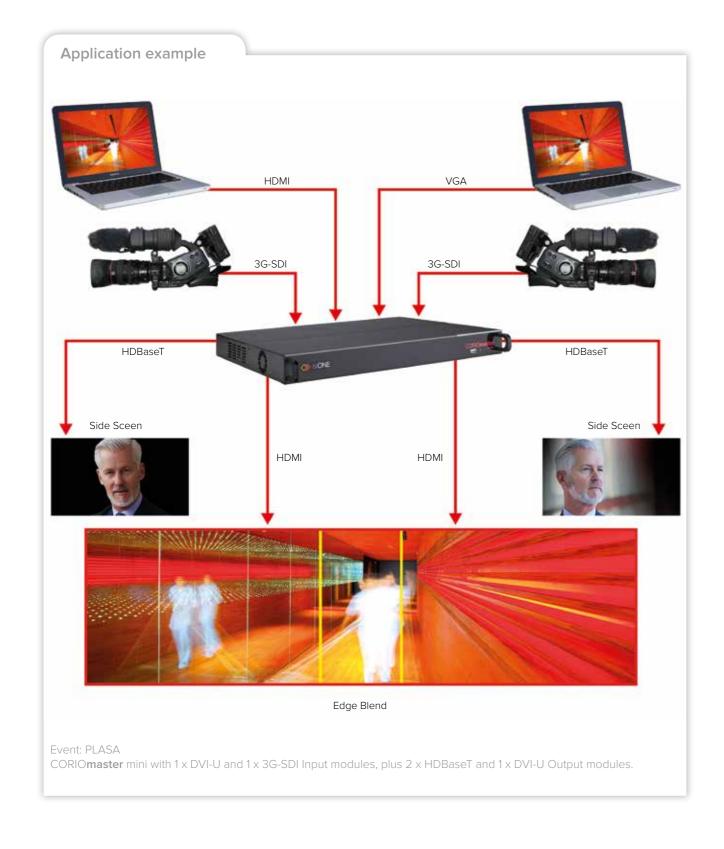

- 1 Universal HD, IP, 3G-SDI and 4I inputs make events a dream. Display colorful, engaging presentations. Don't settle for lost quality in your hard work- show off your mastery and present your material with absolute excellence.
- 2 PLASA created an immersive conference using remote control cameras and PC's combined with windowing and eye catching transitions.