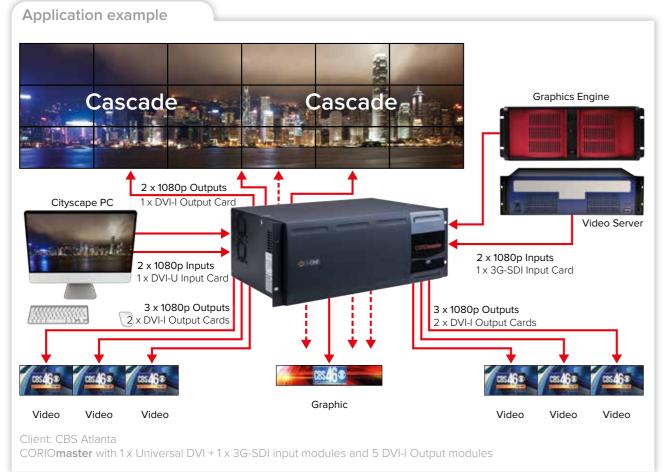

## Broadcast Studio Set Design

CORIOmaster is the first choice video processor for broadcasters around the globe due to it's broadcast compatible inputs combined with stunning pixel accurate scaling, multi-windowing, eye-catching transitions, and 24/7 reliability. Add to this our easy-to-use design software, your set designers are equipped with a creative tool to make your news station stand out from the competition.