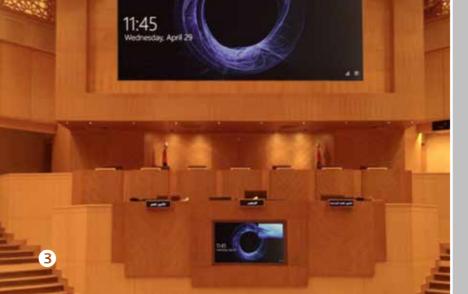

With 4K and HD I/O modules, CORIO**master** can display multiple sources on your display area – use your pixels for impressive images and collaborative working environments.

3 UAE Federal National
Council – Abu Dhabi
highlights a government
application of CORIOmaster's
uncompromisable media
stream.