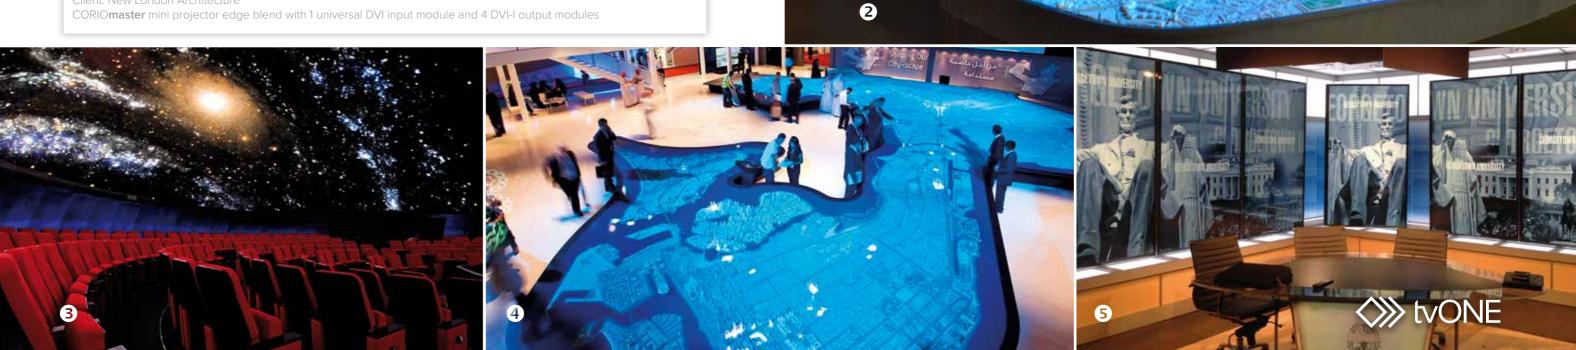

#### Exhibitions and Public Venues

Visual experiences capture the imagination of your audience. Go beyond a simple  $2 \times 2$  wall to create a WOW factor using the range of CORIO**master** tools (edge blending, transitioning, and the option of multiple windows) together with the highest quality CORIO scaling. If you can imagine it, we can deliver it!

- 1 Queensland University of Technology combine touch screens technology with vertical edge blend for their Cube installation.
- 2 New London Architecture created a huge 8 projector blend to bring a map of London to life using infographics, video and animations
- Hamburg Planetarium combine 8 synchronised HD signals for display on two 4K projectors
- 4 Abu Dhabi planners gave the public a glimpse of the future using a 23 x 17 meter model using 16 projectors
- Georgetown University created a multiple use studio to create a visual impact