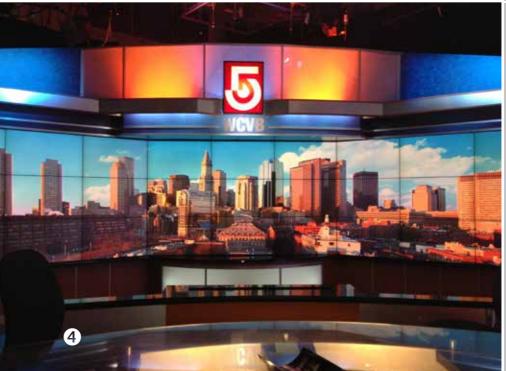

## Broadcast Studio Set Design

CORIOmaster is the first choice video processor for broadcasters around the globe due to it's broadcast compatible inputs combined with stunning pixel accurate scaling, multi-windowing, eye-catching transitions, and 24/7 reliability. Add to this our easy-to-use design software, your set designers are equipped with a creative tool to make your news station stand out from the competition.

- 1 KSL-TV easily rebrands their studio to maintain viewer interest with current events.
- 2 Kuwait videowall spans entire background of their flagship studio.
- a mix of powerful branding combined with a cityscape.
- expansive cityscape in stunning quality.