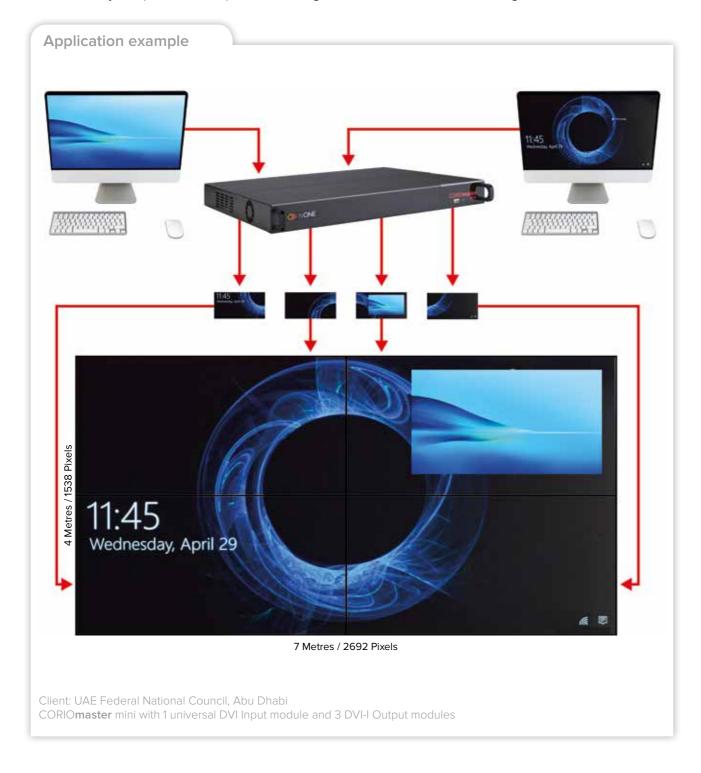

With 4K and HD I/O modules, CORIO**master** can display multiple sources on your display area – use your pixels for impressive images and collaborative working environments.

3 UAE Federal National
Council – Abu Dhabi
highlights a government
application of CORIOmaster's
uncompromisable media
stream.