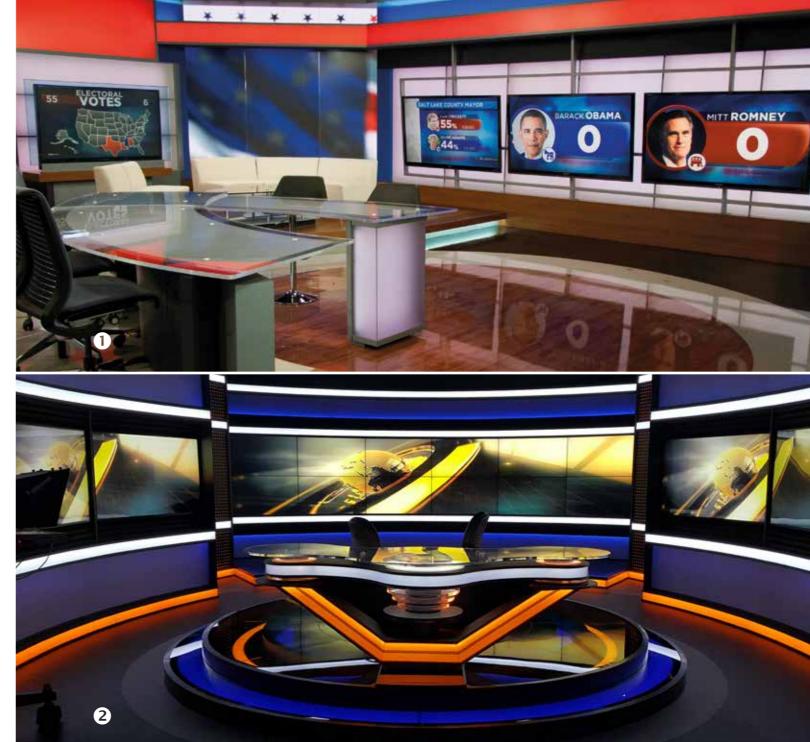

- 1 KSL-TV easily rebrands their studio to maintain viewer interest with current events.
- 2 Kuwait videowall spans entire background of their flagship studio.
- a mix of powerful branding combined with a cityscape.
- expansive cityscape in stunning quality.