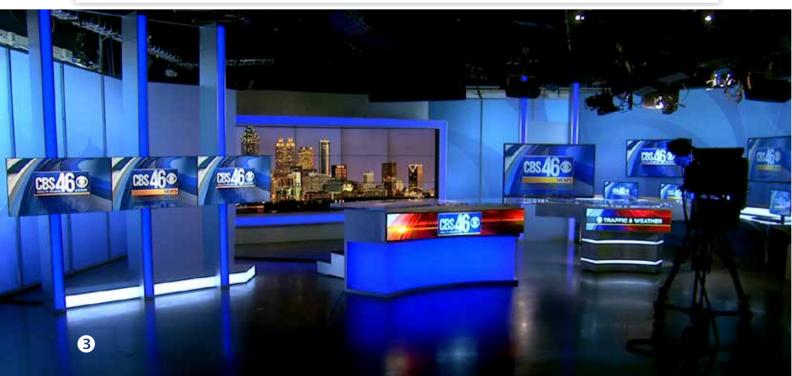

## Broadcast Studio Set Design

CORIOmaster is the first choice video processor for broadcasters around the globe due to it's broadcast compatible inputs combined with stunning pixel accurate scaling, multi-windowing, eye-catching transitions, and 24/7 reliability. Add to this our easy-to-use design software, your set designers are equipped with a creative tool to make your news station stand out from the competition.