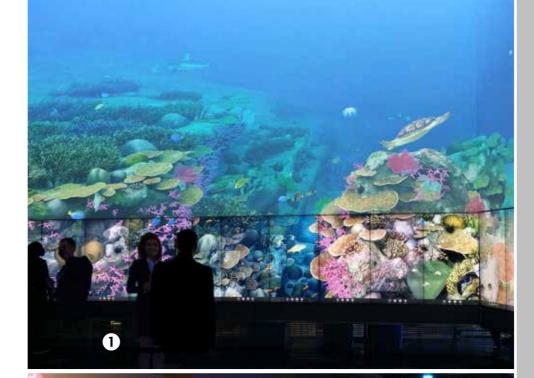

- 1 Queensland University of Technology combine touch screens technology with vertical edge blend for their Cube installation.
- 2 New London Architecture created a huge 8 projector blend to bring a map of London to life using infographics, video and animations
- Hamburg Planetarium combine 8 synchronised HD signals for display on two 4K projectors
- 4 Abu Dhabi planners gave the public a glimpse of the future using a 23 x 17 meter model using 16 projectors
- Georgetown University created a multiple use studio to create a visual impact