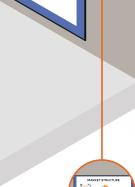

MARKET STRUCTURE

A laptop, connected via HDMI, controls the presentation shown on the LED screen.

A large LED wall provides the screen for the meeting room's presentation.

Two ceiling mounted PTZ cameras film the speaker and presentation for remote participants