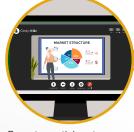

## IN ROOM, ONLINE, BE THERE.

Enjoy an even smarter way of working. The CORIOmaster family offers a unique, mixed reality stage where all participants remain totally engaged throughout every meeting whether they are seated in the meeting room or joining remotely.

In this meeting room example, we will be featuring CORIOmaster micro which features up to eight inputs in a super compact, half width 1RU, form factor.

Remote participants see the presentation and speaker